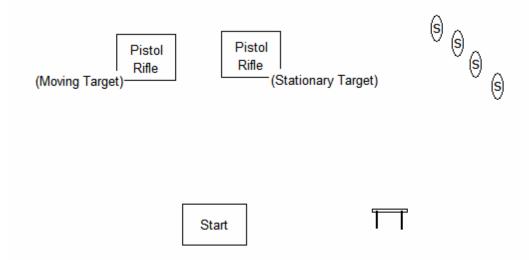

### The Rescue

The Cartwright boys go after some rustlers, but soon find themselves in a grave situation, despite warnings by Ben to be careful.

**Ammo:** 10 pistol, 9 rifle, and 4 shotgun

**Staging:** Pistols loaded with 5rds each and holstered. Rifle loaded with 9 rounds and staged on either table. Shotgun is open and empty staged on same table.

## Starting line: "We should've listened to pa!"

**Sequence:** Shooter will start standing in front of the rustler, hands on rustler and holding the rope. State line and ATB pull the rope. Please use 1<sup>st</sup> pistol to engage the 2 targets with an alternating 1,3,1 sequence, starting on the right target (stationary target). Repeat with 2<sup>nd</sup> pistol. Move to table. Use rifle to alternate the 2 targets with a 1,3,1,3,1 sequence, starting on the right (stationary target). Rifle goes back to the table and use shotgun to knock down the 4 targets.