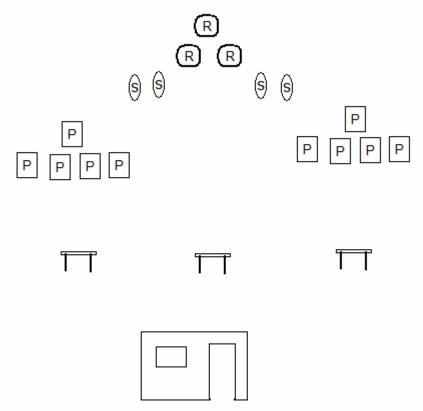

Ammo: 10 pistol, 10 rifle, and 4 shotgun

**Staging:** Pistols loaded with 5rds each and holstered. Rifle loaded with 10rds and staged on center table. Shotgun staged on either end table, open and empty.

# Line: Where's my breakfast??

**Sequence:** Shooter will begin standing behind an end table where shotgun is NOT staged, holding pan in one hand and an egg in the other. State line and ATB drop pan and egg. Use pistols to single tap sweep the 5 pistol targets from either direction, then with 2<sup>nd</sup> pistol single tap the next group of pistol targets from either direction. Move to rifle and engage the 3 rifle targets in a circular sweep, starting on any target with 4rds, 2rds, 2rds, and then 2rds back on the first target. Return rifle to table. Move to shogun and knock down the 4 targets sweeping from either direction, **ALL MUST FALL IN ORDER OF THE SWEEP.** 