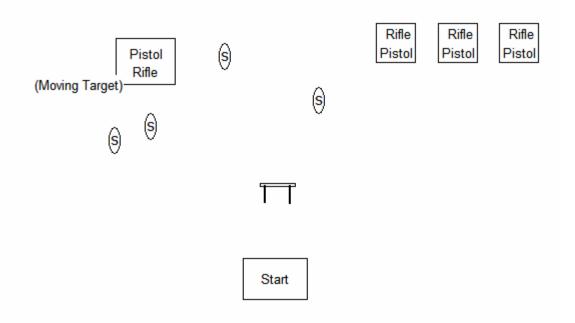

**Ammo:** 10 pistol, 9 rifle, and 4 shotgun

Staging: Pistols loaded with 5rds each & holstered. Rifle loaded with 9rds and held down at your side in one hand, horizontal, with muzzle pointing down range. Shotgun staged on table open & empty.

#### Line: "Now hold on there!"

**Sequence:** Shooter will begin with both feet in starting box, both hands down by your side, holding rope in one hand, rifle horizontally in the other hand, rifle pointing in a safe direction down range. State the line and ATB pull rope, then use rifle to engage the 4 targets in the following order, starting on left T1-1rd, T2-2rds, T1-1rd, T3-2rds, T1-1rd, T4-2rds. Place rifle on table where the shotgun is staged. With 1<sup>st</sup> pistol engage the 3 targets on the right with a 2, 2, 1 sweep and then with the 2<sup>nd</sup> pistol sweep with a 1, 2, 2 sweep from the **SAME** direction. Use shotgun to knock down the 4 targets.