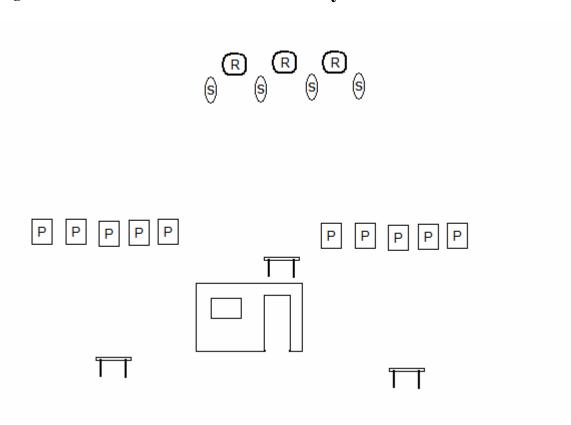

## Line: "Who should get the grandchildren?"

**Ammo:** 10 pistol, 9 rifle, and 4 shotgun

**Staging:** Pistols loaded with 5rds each & holstered. Rifle loaded with 9rds staged on table on either side of doorway. Shotgun placed open & empty on table inside church.

**Sequence:** Shooter will start at either far left or far right table, your choice, with both arms folded across the chest, standing upright. State line and ATB with 1<sup>st</sup> pistol engage the 5 targets in the following order. Outside, Outside, Inside, Inside, Center. Move to opposite table and follow same shooting order with 2nd pistol. Get rifle and Nevada sweep the 3 rifle targets, shooting through doorway. Place rifle on table inside church and use your shotgun to knock down the 4 targets.